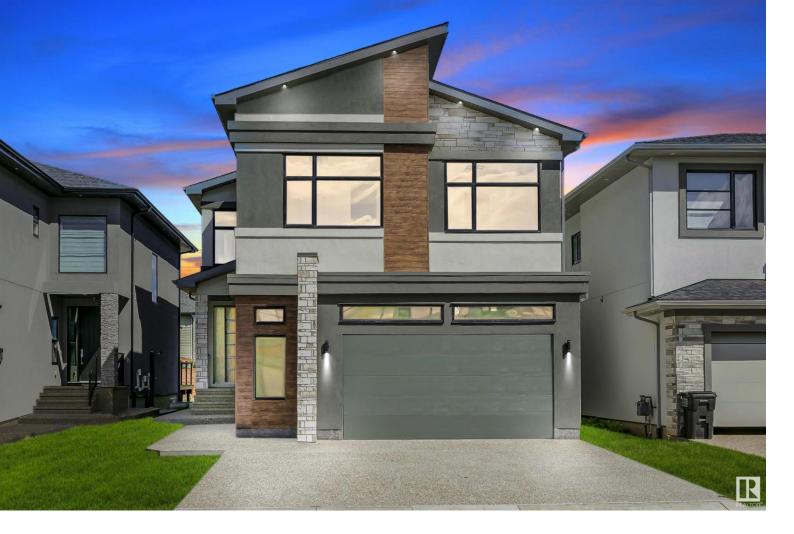

## 3014 KOSTASH Court Edmonton AB

\$939,000

A stunning CUSTOM-BUILT home nestled in KESWICK is truly a masterpiece of modern living. The main floor boasts an open floor plan, featuring an open to above living area with a tile-finished tall wall & an electric fireplace, providing warmth & ambiance. The kitchen is a chef's dream with its two-tone design, convenient pot & pan drawers, & a dedicated SPICE kitchen for added practicality. With 5 BDRS and 4 full baths, there's ample room for everyone. The luxurious gold and black fixtures, lots of pot lights, & sleek glass railing throughout the home exude elegance and are right on trend. The paint finish oversized garage & deck with a glass railing further elevate the property's curb appeal. Additionally, the SEPARATE entrance to the basement opens up endless possibilities, whether you envision it as a private retreat, an income-generating rental unit, or a cozy home office. With two schools within walking distance, this home not only offers convenience but also the promise of a vibrant COMMUNITY.