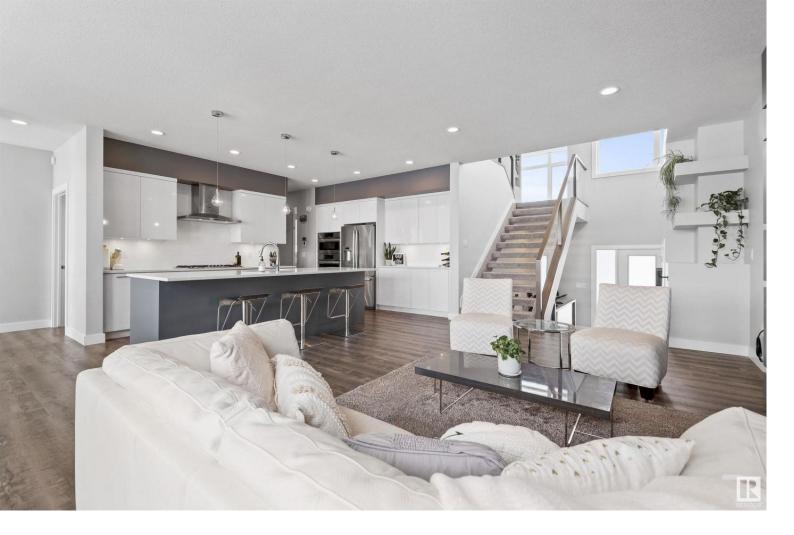

## 3015 KOSTASH Court Edmonton AB

\$1,050,000

Live life to the fullest in the Incredible One at Keswick Community! This magnificent masterpiece of modern creation originally built by one of Edmonton's Premier Builders, Kanvi Homes, has got it all! 3700 Sq ft of total living space, 4 Beds, 3.5 Baths, FULLY FINISHED WALKOUT BASEMENT, South Backing ONTO the POND, Massive Windows, Tall ceilings, Luxury finishes, High Energy Efficiency, Oversized garage, and more. This stunning home has been meticulously cared for in as close to brand new condition as you can find, AND has been thoughtfully upgraded and curated with high end Landscaping, roller shade style window coverings, and Central air conditioning making this ready to enjoy with no remaining projects! Impressive main floor features like the open riser staircase, enormous windows, pond facing balcony, and luxurious kitchen with built in Bosch appliances. And you can't miss the Awe inspiring primary suite with luxurious stand alone tub, dual sinks, huge closet, and massive tiled shower. Breathtaking!