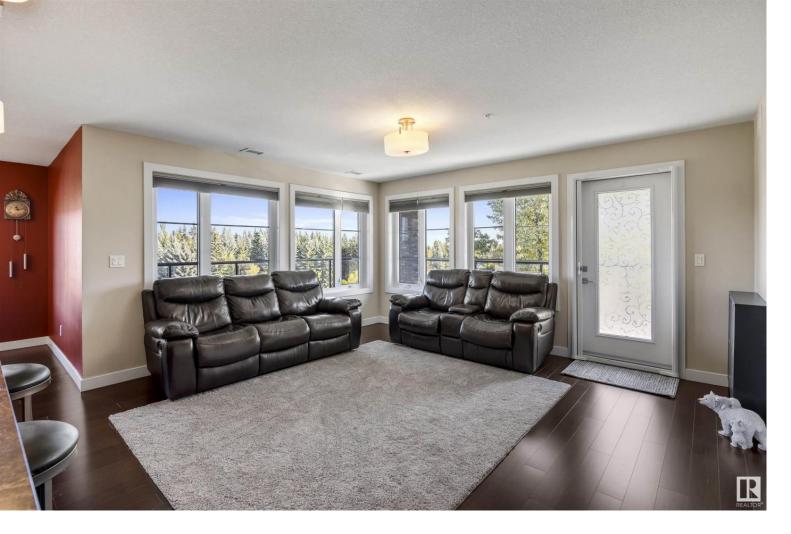

## 5025 EDGEMONT Boulevard 302 Edmonton AB

\$411,000

Beautiful, NE corner condo on the 3rd floor in the desirable west end community of Edgemont. Enjoy the serene ravine views in this well cared for condo. This 1157 sq ft, 2-bedroom, 2-bathroom unit has ample natural light thanks to large windows & features modern comforts like air conditioning. The spacious kitchen comes w/ a large island & S/S appliances, while the in-suite stacked washer/dryer adds convenience. Enjoy your morning coffee or evening cocktail on the covered wrap-around balcony! Includes 2 parking stalls (one w/ a storage cage) & an additional storage unit in the storage room in the parkade. Located close to Anthony Henday & Whitemud Dr, w/ quick access to a variety of amenities - grocery stores, restaurants, pharmacies, nail salons, gyms, & so much more. Steps from scenic walking trails, & close to schools & playgrounds, this condo offers a perfect blend of convenience and tranquility!