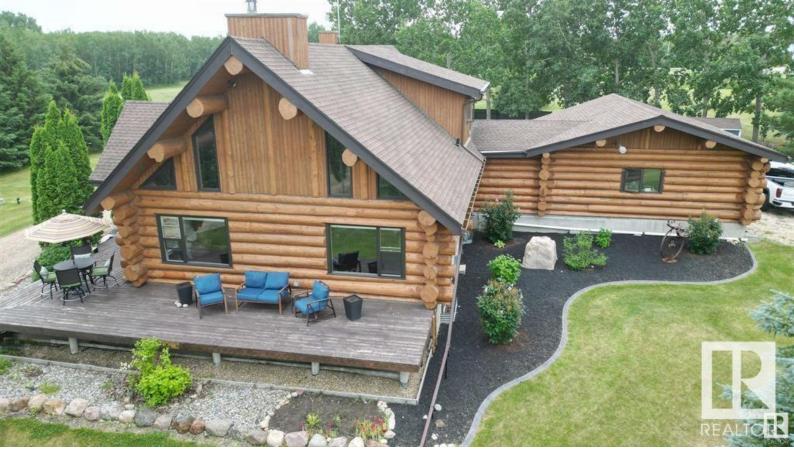

## 52249 RGE ROAD 222 302 Rural Strathcona County AB \$860,000

This home is beckoning your call to start an oasis of acreage life!! Facing over 50 acres of crown land, this beautiful and exceptionally well maintained 3.06 acre log home is an acreage owner's dream. The long list of important upgrades shows pride in ownership everywhere. On the main floor new laminate flooring leads you past 2 bedrooms and a 4 pc bath or into a warm kitchen space with granite c/t and white cabinetry. From here, enjoy the cozy dining and living area with panoramic views spanning the entire NW facing property with the focal point being a remarkable 2 story field stone fireplace. The Master BR loft walks out to a private east facing balcony, has custom Calif. closets and a fully reno'd 4 pc bath. The fully finished basement includes a separate gym, games area, 3 pc bathroom and potential for a 4th bedroom. Storage galore! Plus a gas fireplace to enjoy. Garage is insulated & Heated with bonus h/c water taps. Extra Bonuses are the horse shelter & corral, dog run & chickens coop.