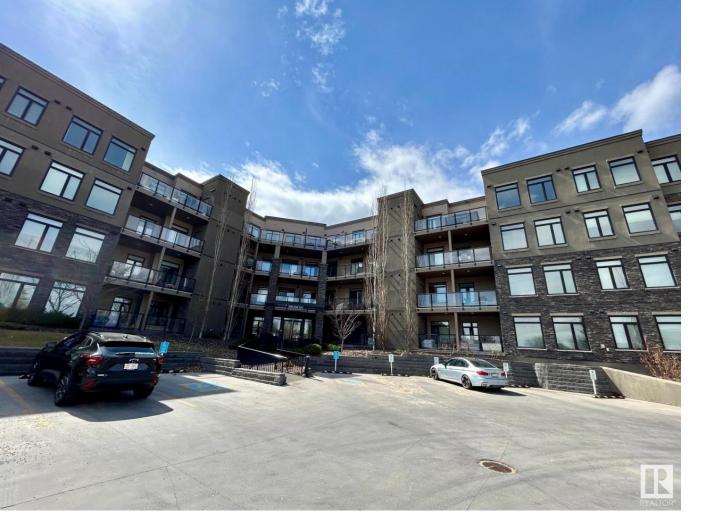

## 625 LEGER Way 302 Edmonton AB

\$519,600

Enjoy a style of luxury living in this well appointed 1500 sq. ft. condo offering a personal vibe in a Brass III 60 unit building located in a single dwelling neighbourhood. Natural light enhances the open design offering East & North exposures for great city views. Features of this unique condo include:: 9 ft ceilings, Dining area off kitchen, 10 ft granite waterfall island in kitchen, Spacious carpeted Master Bedroom with 4 pc ensuite along with custom built cabinets in walk in closet. Second carpeted bedroom features a queen size murphy bed with work station. Living area featured low maintenance engineered flooring and marble. Large utility/laundry area with custom built cabinets for all your storage needs. Secure heated underground tandem parking with private locker area. This condo building built in 2016 is adjacent to the Terwillegar Rec. Centre and all other amenities serving the majority of sliver haired residence.