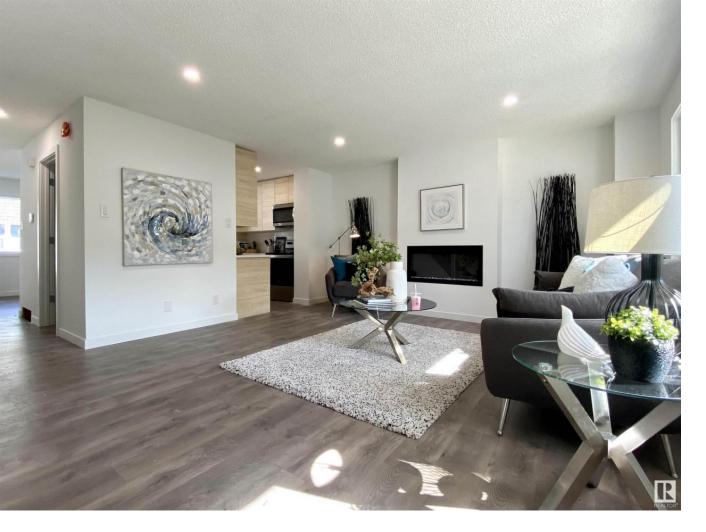

## 302 VILLAGE ON THE Green Edmonton AB \$249,000

FULLY RENOVATED HIGHLY SECURE with 2 UNDERGROUND PARKING STALLS! Truly a rare find with 1300sqft of living space sitting on a beautiful and private green space!Walk directly from your car into your home with safe, gated underground parking, and into an amazing MODERN and STYLISH HOME like no other on the market. Fromhigh end appliances to sophisticated styling, the idea was to create something truly special. Everything in this home is renovated or upgraded to the highest of standards,including the new fireplace...a perfect touch. But beyond the style and design it's the quality upgrades; furnace and hot water tank, a modern kitchen with solid cabinets and premium appliances. Clean bright new bathrooms. Top floor laundry, new lighting, doors, flooring and windows throughout. Nothing cosmetic here, this was all aboutpassion and pride and design. The exterior has just underwent a massive renovation too! And perfectly located just across from Londonderry Mall, Londonderry Arena and M.E. LaZerte