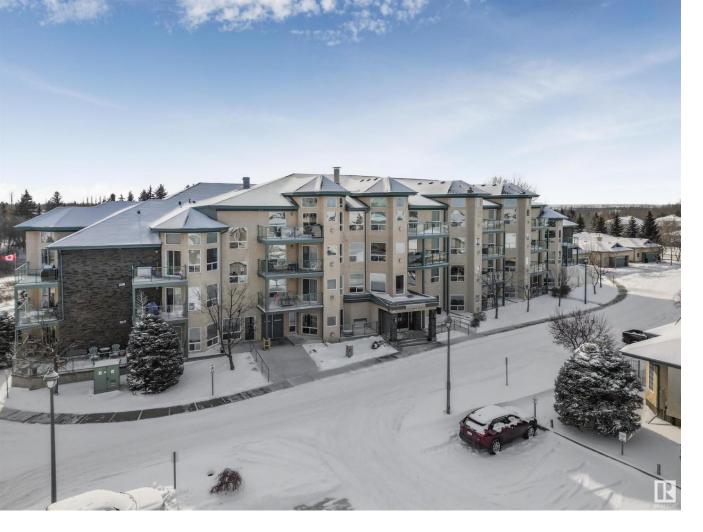

## 102A BRIDGEPORT Crossing 303 Leduc AB

\$234,000

Priced below assessed value! 55 & over adult condo in The Springs Of Bridgeport. Enjoy the quality & craftsmanship throughout this complex. Beautiful finishings throughout with a lovely social room, guest suite, access to the gym, heated ramp & underground heated parking. Located on the third floor, this original owner & well maintained one bedroom condo features an open floor plan with gas fireplace, pantry in the kitchen & in suite laundry. Good size deck with gas line for those summer BBQ's. Central air conditioning for year round comfort. Builder's floor plan measures 795 sq ft. Includes 6 appliances, titled parking stall (#30) & storage locker (#11). Parkade & also freshly painted. This is a wonderful complex, quiet with a private road, backing on greenspace, with walking paths to shopping & restaurants of Leduc Common. With the airport just minutes away, travel the world & enjoy the lifestyle & freedom this condo has to offer. Welcome home to The Springs! Living room & bedroom virtually staged.