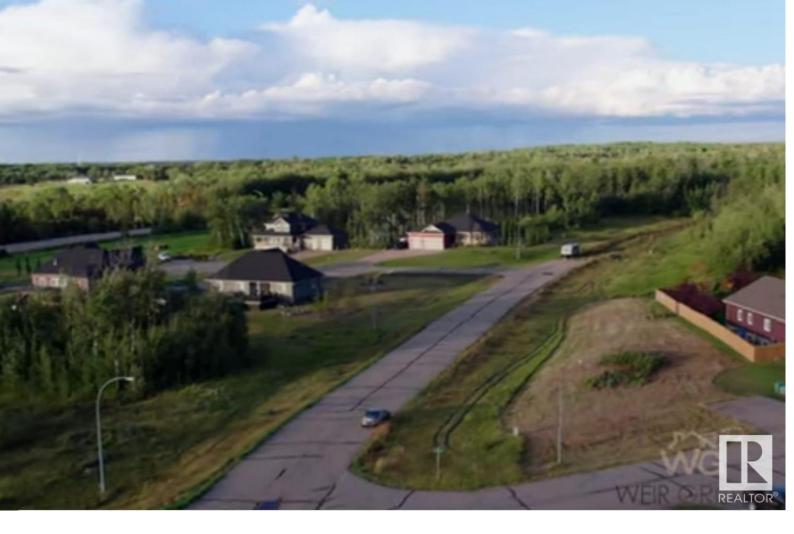

## 303 13348 Twp Rd 672 A Rural Lac La Biche County AB

\$99,900

Great value in this 1/2 acre corner lot in Lac La Biche County, located in the prestigious community of Churchill Gates, located just steps away from the lake and Golf coarse! Electricity, town water and sewer lines are all in place at property line, seller is motivated to sell and willing to offer vendor financing if needed, home blue print also available at no extra charge. Take the opportunity today and start building your dream home this spring.