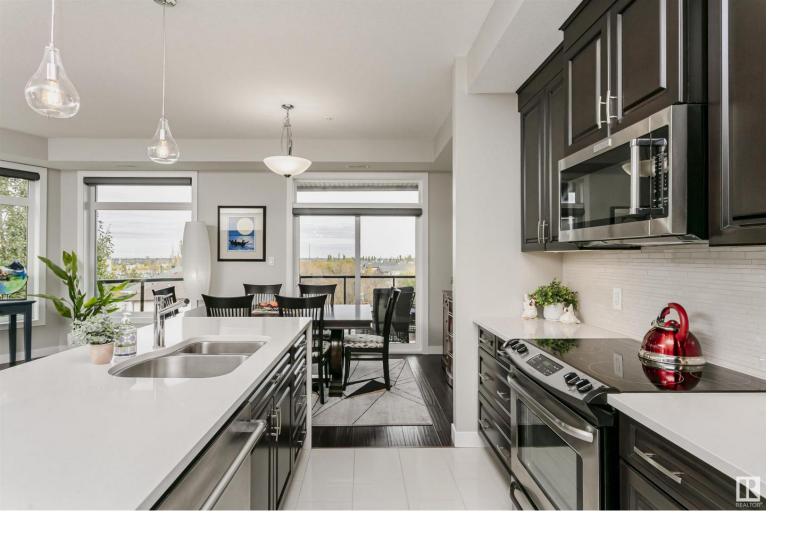

## 625 LEGER Way 303 Edmonton AB

\$519,900

Located in a quiet, secure building in the desirable Leger community, this spacious corner unit offers over 1,250 sq ft of thoughtfully designed living space. The primary suite features a walk-in closet and a 4-piece ensuite w/ storage tower while the second bedroom includes a CUSTOM MURPHY BED for versatile use. A 3-piece bathroom, large laundry room with ample storage enhance functionality. Notable upgrades include all lower drawers, soft-close cabinetry, quartz waterfall countertops, under-cabinet lighting, engineered hardwood, and remote-controlled blinds. Plus, enjoy a 2-speed furnace, central air-conditioning, premium KitchenAid appliances, and ethernet throughout. Step outside to the covered balcony with glass railings and natural gas bbq hookup, perfect for entertaining! This unit also offers titled tandem parking for two vehicles with a storage cage. Ideally located near shopping, the Leger Transit Centre, Terwillegar Rec Centre, and the Southwest Edmonton Farmers' Market.