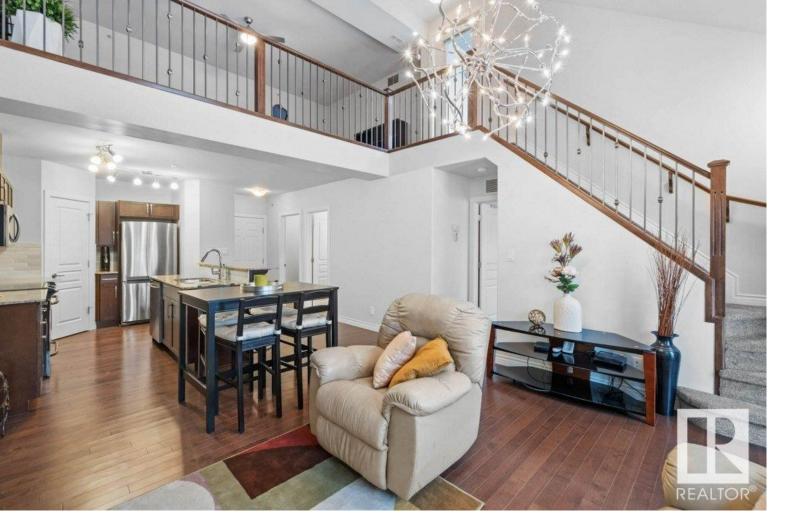

## 9603 98 Avenue 303 Edmonton AB

Live the Summer Life with friends on this incredible Private Roof-Top Patio! This Loft-style top-floor property has so much to offer - spacious layout, vaulted ceilings, hardwood floors, maple cabinetry, granite counters & stainless steel appliances, in -suite laundry & storage, secure underground parking, Air Conditioning, all located in Cloverdale with easy access to all parts of the city yet a quiet neighbourhood feel with parks nearby and the river valley trails outside your door. Pet friendly for 1 cat or dog 15" at the shoulder. Bonus - the exterior of this building has just been completely re-engineered and rebuilt and the Seller Will Pay All Condo Fees for One Year! This is your opportunity to buy an elevated lifestyle property in Edmonton's River Valley now at an excellent value!