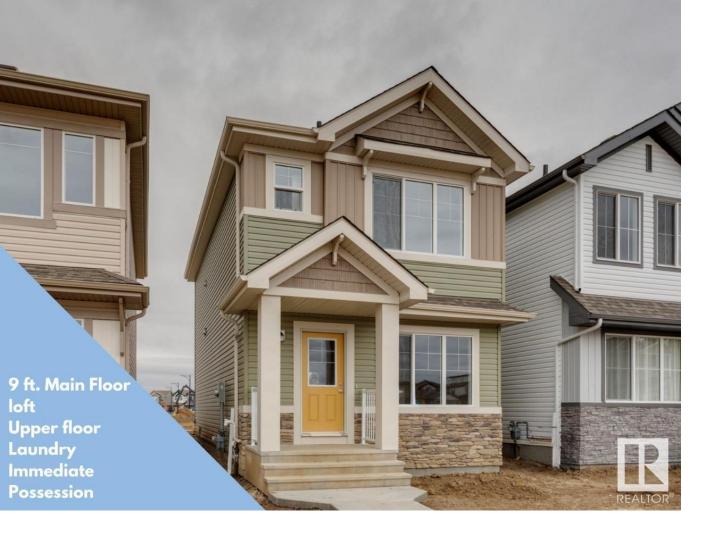

## 303 SUNLAND Way Sherwood Park AB

\$434,900

The Stellar is where comfort, beauty and efficiency come together in this Evolve home. Luxury Vinyl Plank Flooring throughout the main floor. Inviting foyer with convenient coat closet leads to cozy great room with lots of natural light through the large front window. The highly functional centrally located kitchen has quartz counter-tops (throughout home), 4" quartz backsplash, Silgranite sink, an island with a flush eating ledge, plenty of Thermofoil cabinets with 36 inch uppers and soft close doors and drawers and the spacious pantry is concealed behind bi-fold doors. Track & SLD recessed lighting. At the rear of the home you have the dining area that has large windows looking out into the back yard, the 1/2 bath and the rear entry that leads to a surprisingly spacious back yard and parking pad (with an option for a detached two-car garage). The upper floor has an open loft, a bright master bedroom with a walk-in closet and a 4-piece ensuite with a tub/shower combo.