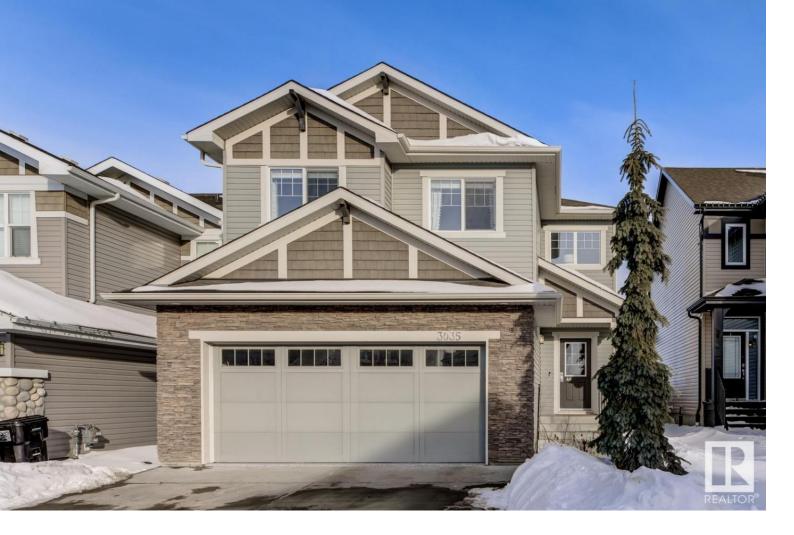

## 3035 CARPENTER Landing Edmonton AB

\$649.900

Welcome to Chappelle Gardens! This stunning 2-storey home built by LOOK MASTER BUILDER features 3338 sq/ft of liveable space - 4 bedrooms, 3.5 bathrooms + den , and a fully finished basement. Enjoy the convenience of a double heated (gas) attached garage with epoxy flooring. The main floor boasts 9 ft. ceilings, hardwood, and tile flooring, the kitchen offers granite counters, stainless steel appliances, a large dining nook and a spacious island. Relax by the tile surround gas fireplace in the living room. Upstairs, find a master suite with a vaulted ceiling, 5-piece ensuite, and walk-in closet, along with 2 additional bedrooms, a bonus room, and loft tech area. Fully landscaped with deck/fence & Central Air. Nearby amenities include a recreation centre, shopping, a daycare and an elementary school within walking distance. Experience luxury living in Chappelle