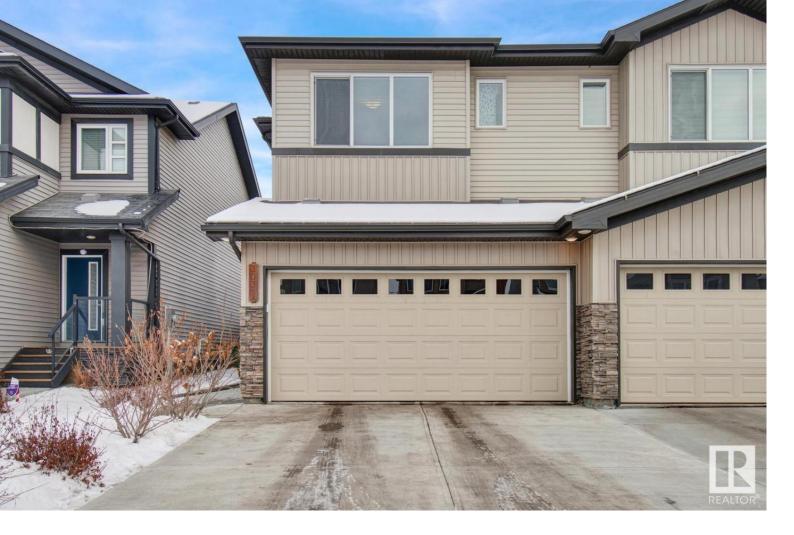

## 3039 CHECKNITA Way Edmonton AB

\$440,000

1600+ SQFT half duplex w/ a double attached garage in Cavanagh. Upon entering the home, you're sure to fall in love w/ the 9ft ceilings & modern finishings throughout the main floor. The double attached garage & front door share a spacious entryway, that opens up into your open concept kitchen & living space. The kitchen has quartz countertops, stainless steel appliances & a peninsula that is the perfect height for an eating bar. The glass doors & large windows along the back flood the space w/ natural light. The patio doors open up to your spacious backyard w/ an oversized deck. Perfect for entertaining in the summer nights ahead. Upstairs has a huge primary suite that can fit a king bed, has walk-in closet & a spa-like ensuite w/ dual sinks. The bonus room is perfect for a media room or study space! Upstairs is finished with 2 more spacious bedrooms & a 4pc bathroom. Other features include HRV, oversized hot water tank & more! Close to schools, restaurants, public transportation, the Henday & MORE.