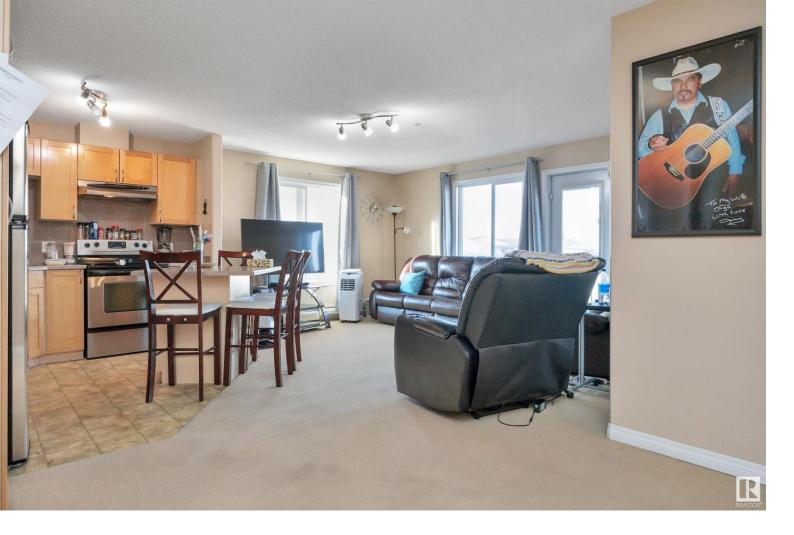

## 111 EDWARDS Drive 304 Edmonton AB

Rare find! This corner unit is a true find, boasting an extended balcony that provides an impressive 270-degree view. With a bright and spacious living space, it holds a coveted position as one of the best locations in the building. The Southwest exposure bathes your home in natural light, creating a fresh and inviting atmosphere. The expansive wrap-around balcony is perfect for BBQs and summer living, offering a delightful outdoor retreat. Inside, the open floor plan caters to your entertainment needs, providing ample living space for hosting guests. Both bedrooms are generously sized, with the master bedroom featuring a walk-in closet and an ensuite bathroom. Stainless steel appliances and convenient in-suite laundry add to the modern conveniences. The property comes with 2 titled parking stalls, one of which is covered. The location is superb, offering quick access The location is superb, offering quick access to the Anthony Henday, proximity to great shopping at South Common.