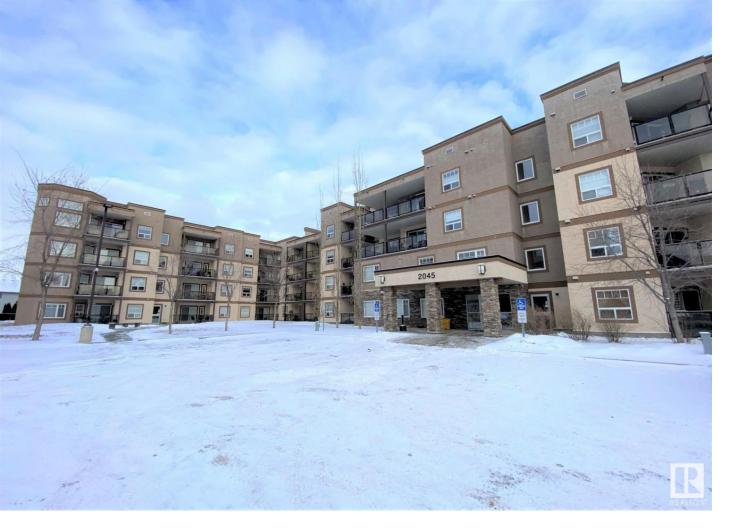

## 2045 GRANTHAM Court 304 Edmonton AB \$170,000

Spacious open-concept one bedroom unit in Californian Parkland condominium complex. This well-maintained 3rd floor unit with in-suite laundry features an excellent open floor plan, providing everything you need in 667 sq ft of living space. Fantastic kitchen with eat-up peninsula, granite countertops, built-in dishwasher, tiled backsplash and dark cabinetry. Open dining & living room with corner gas fireplace and sliding glass doors to access the balcony (with natural gas BBQ hook up). The primary bedroom boasts a walk-in closet with cheater door to the main 4-pc bathroom. This 2014 built condo complex features a large social lounge with full kitchen, pool table & fireplace as well as a gym. Titled underground parking stall with a storage room. Great location near shopping, walking trails and very easy access to Whitemud Drive for commuters.