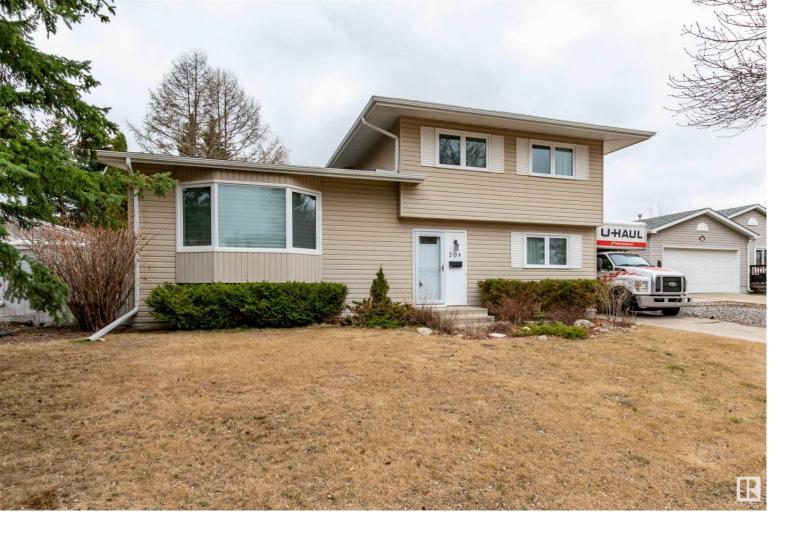

## 304 MANOR Terrace Sherwood Park AB

\$434,707

LOVELY FAMILY HOME! Quiet location in Millshaven. Centrally located close to schools, parks, great Sherwood Park amenities and within easy access to Edmonton! Well maintained and offers 2240 square feet of living space! Large entry way and a big living room. Open and bright kitchen with newer stainless steel appliances include and a large dining area. Family room and 2 piece powder room are in the lower level. Upstairs are 3 bedrooms, and a 4 piece bathroom. HUGE WEST FACING BACKYARD to enjoy! OVERSIZED DOUBLE detached garage! No need to worry about any high ticket items as this home offers NEW SHINGLES (2021), NEW FURNACE (2023) AND A NEW HOT WATER TANK (2024) AND ALL NEWER TRIPLE PANE WINDOWS (2014). Two brand new storm doors and new exterior doors, and newer washer & dryer as well. IMMEDIATE POSSESSION is available! GREAT VALUE!! Visit REALTOR(R) website for more information.