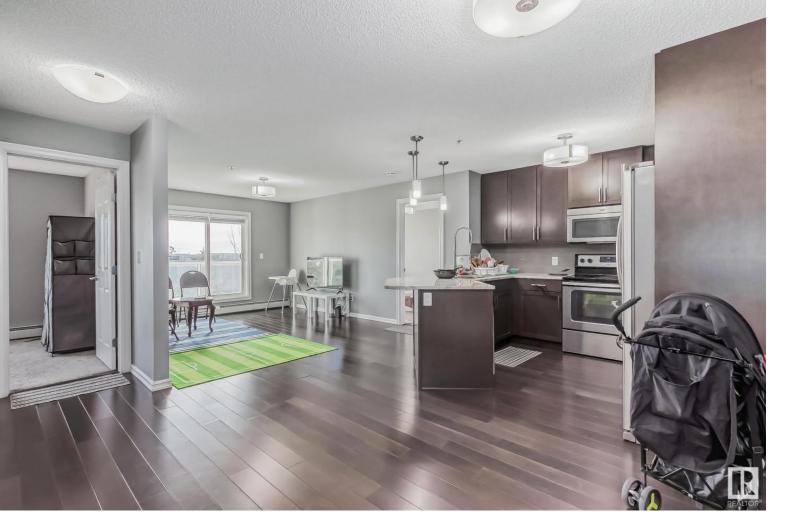

## 2203 44 Avenue 305 Edmonton AB \$228,000

INVESTMENT PROPERTY ONLY! Comes with 1 year lease. Incredible Turn-Key Opportunity. Low condo fees that includes all utilities at an incredible location. This condo offers 2 bedroom, 2 bathroom located in the heart of Meadows in the community of Larkspur. Minutes away from transit station and Meadows Centre. This spacious unit boasts 871sq' of modern & stylish living space. Open-concept layout, plenty of natural light, modern kitchen comes fully equipped with stainless steel appliances, granite countertops and plenty of storage space. The 2 bedrooms are generous in size with ample closet space, providing plenty of room for you to relax and unwind. This condo also comes with in-suite laundry, ensuring maximum convenience & ease. 1 underground parking spot included. The Aspen Meadows complex is well-maintained and features many amenities, including a fitness center and social room. Condo fees includes water, heat, and sewage. Same floor as Gym.