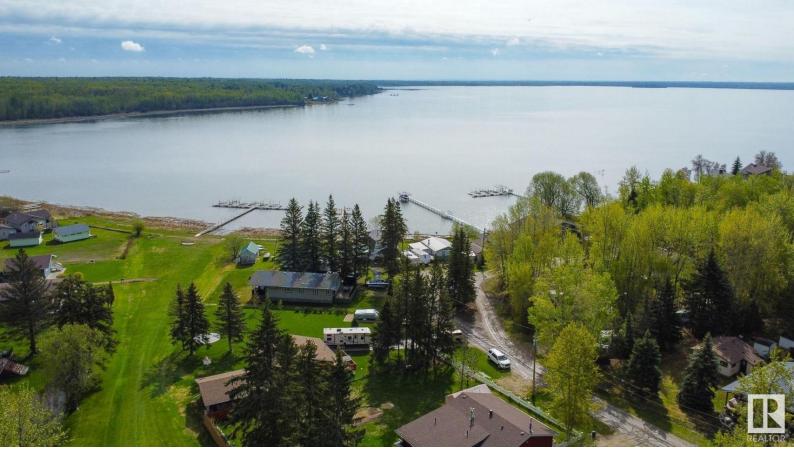

## 305 3 Street Rural Lac Ste. Anne County AB

\$399,000

ESCAPE TO THIS LAKESIDE PARADISE! Be wowed by this spacious and bright open concept bungalow, perfect for entertaining with loads of counterspace, huge kitchen island and for easy clean-up, vinyl plank flooring throughout. The primary bedroom is your private oasis, with spacious ensuite and WIC. With 4 additional bedrooms plus a second 4pc bath, there is plenty of room for guests. NEW paint, well, deck, siding and boiler. BACKS ONTO BEAUTIFUL GREEN SPACE which is fully maintained by the village-the grass is always ready for you to enjoy! Just steps away, the neighborhood dock awaits, offering boat storage option and easy access to the lake for boating, fishing, and water sports. Ross Haven is more than just a place to live-it's a vibrant community known for its AMAZING NEIGHBORS, community spirit and events throughout the year and with school bus services to the nearby schools, it's perfect for families. This turnkey home is ready for quick possession, SO YOU CAN START LIVING THE LAKE LIFE NOW!