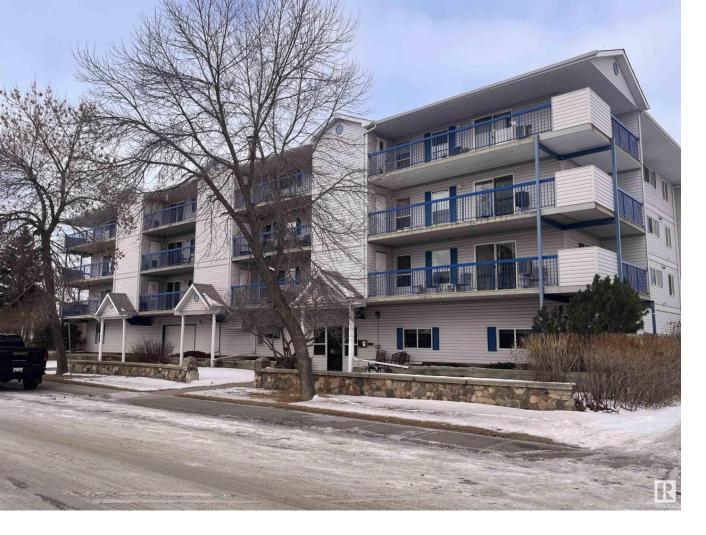

## 9928 105 Street 305 Westlock AB

\$174,900

Welcome to this charming downtown Westlock condo, perfectly designed for comfortable & convenient living. Situated in a seniors building, this 957 sq/ft residence boasts thoughtful features & upgrades throughout. As you step inside, you're greeted by an inviting ambiance accentuated by upgraded flooring that adds a touch of elegance to the space. The open-concept layout seamlessly combines the kitchen/living rooms, creating a welcoming environment ideal for relaxation & entertainment. Two generously sized bedrooms provide peaceful retreats for rest and relaxation. The master bedroom boasts the convenience of an ensuite half bathroom, offering privacy and convenience. Both bedrooms feature ample closet space, ensuring you have plenty of room for storage. North-facing spacious balcony, providing a tranquil outdoor space to unwind and enjoy the fresh air. With storage conveniently located on the balcony, you have ample space to store seasonal items. Heated parkade houses your vehicle from the elements.