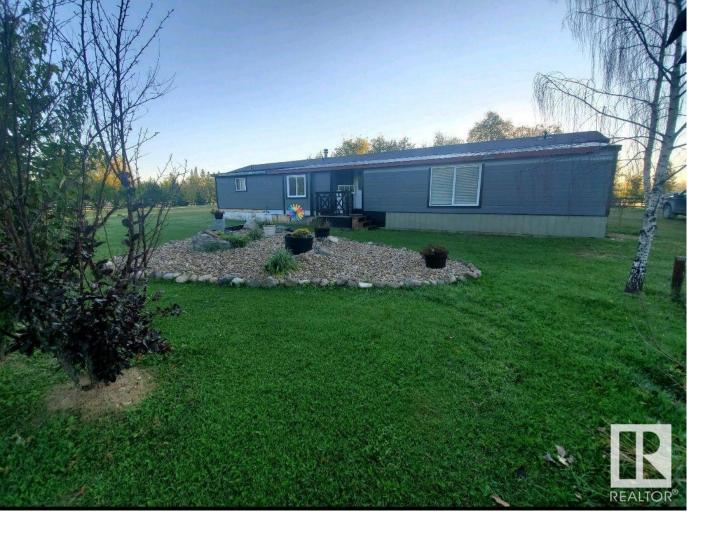

## 305 Cavale Rd. 5129 Hwy. 18 Rural Barrhead County AB

Great little acreage 9 miles west of Barrhead in the Campsie subdivision. The modular home has been added on to which makes plenty of living space. The kitchen and living area are nice and open with a recent modern kitchen and large dining area and a comfortable living room. The master is quite large with an ensuite and a huge walk in closet. The two remaining bedrooms are quite good sized. Outside the 2 acre yard is well laid out to include a fenced animal area, a 30 x 50 metal clad shop and a large deck and fire pit area. The whole acreage is surrounded by trees and fencing. A well cared for property that is move in ready!