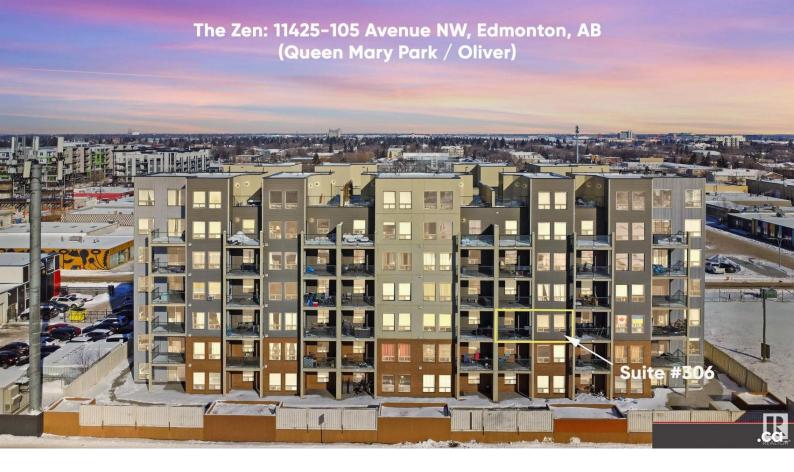

## 11425 105 Avenue 306 Edmonton AB

\$167,900

\* GOOD CONDITION SOUTH EXPOSURE THIRD-FLOOR UNIT IN THE ZEN (2 BEDROOMS & 2 FULL BATHS) IS MOVE-IN READY FOR IMMEDIATE OCCUPANCY! Special Features Include: \* Hardwood Flooring \* White Appliances \* Dynamic and Colourful Feature Walls \* Sizeable Balcony with Very Nice Southeast, South, and Southwest City Views. Close Access to Retail; Downtown; Oliver; Rogers Place; & MacEwan University. <>