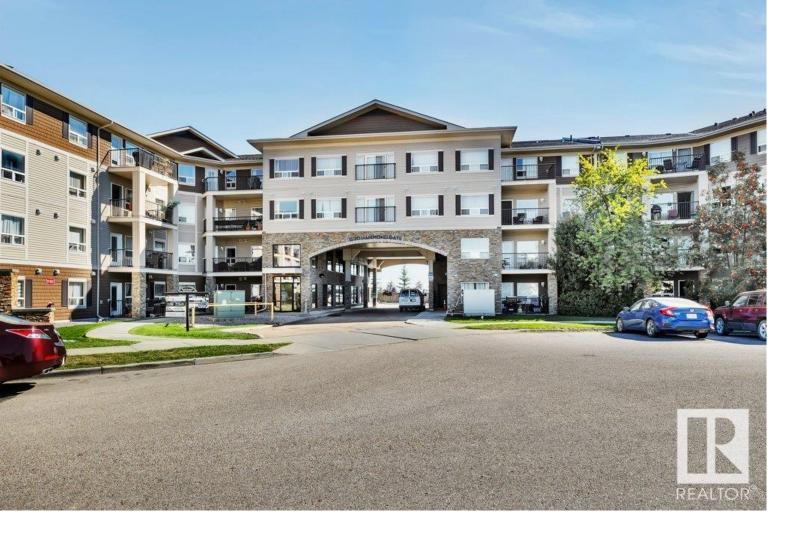

## 1520 Hammond Gate 306 Edmonton AB

\$224,800

Welcome to the Hamptons! This well-maintained, 3RD FLOOR, ORIGINAL OWNER 2-bedroom, 2-bath unit w/ IN-SUITE LAUNDRY in the upscale Park Place South Hamptons is designed for a deluxe lifestyle! You are welcomed into a spacious open-concept living area that seamlessly blends the kitchen, dining area, & living room. The kitchen offers sleek countertops, modern backsplash & ample storage space w/ modern cabinetry. A large island/breakfast bar provides both additional prep space & a casual dining area. Expansive windows line one side of the room, offering abundant natural light + a view of the surrounding neighbourhood. Each bedroom is a sanctuary of comfort & style. The master bedroom boasts a large walk-in closet, & a 4-pc. ensuite bathroom. A private BALCONY extends the living space outdoors, providing a serene spot for morning coffee or evening relaxation. This condo unit of a deluxe condo building offers a comfortable living space for a sophisticated lifestyle! Close to all amenities!