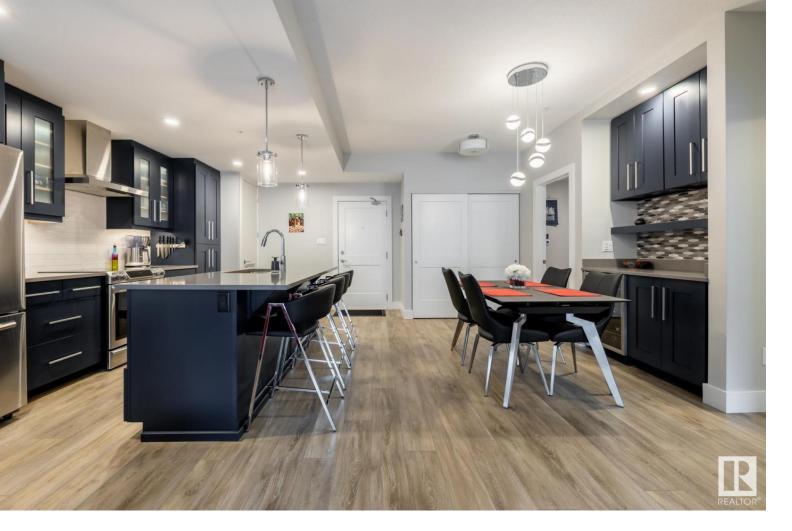

## 528 GRIESBACH Parade 306 Edmonton AB \$399,900

Luxurious 2 bed & 2 bath + bonus room 1,308 sq ft executive condo in the heart of Griesbach boasts high end finishing's throughout! The dream kitchen featuring stunning quartz countertops, large 4 person island, custom cabinetry, stylish backsplash & upgraded stainless steel appliances. Adjacent eating area features cabinetry & beverage cooler. The open concept living room is complemented vinyl plank flooring, large windows adding lots of natural light & patio doors to east facing patio. The spacious primary retreat features a walk-through closet w custom build-ins and 4pc ensuite with large tiled shower. Adjoining bonus room features barn doors. The unit comes complete laundry room w custom cabinetry, 2nd bedroom offers walk in closet w barn door, 4pc bath. One underground parking stall & storage cage. Veritas offers all the fine amenities including guest suite, social room, work out facilities, A/C & more! Located next to the Griesbach Village offering dining, coffee shops, boutiques & grocery.