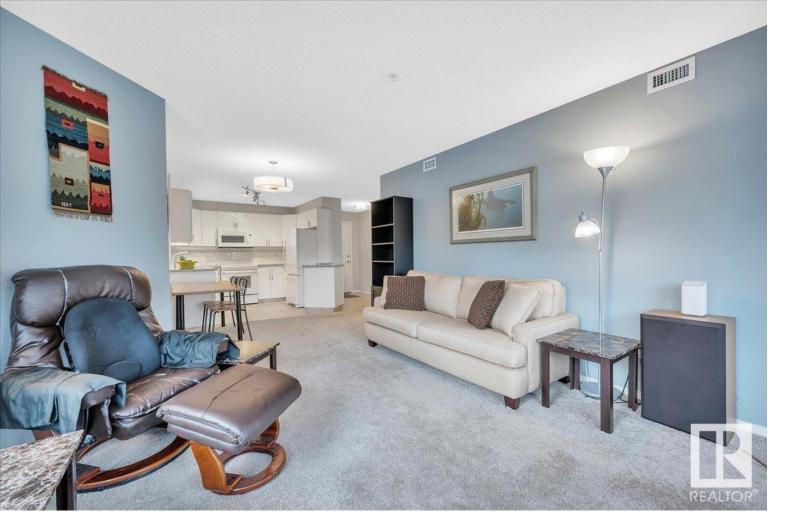

## 8909 100 Street 306 Edmonton AB

\$264,000

Location, location! East facing bright TWO BEDROOM Condo just off Saskatchewan Drive & River Valley. Well maintained, quiet bldg. Lots of natural light unit. HEAT and WATER INCLUDED in condo fees. AIR CONDITIONING, Immaculate condition. Spacious kitchen w/granite counters, Bosh dishwasher, Whirlpool Stove, Fridge, oversized windows, corner GAS FIREPLACE, east facing private balcony w/gas BBQ hook-up. Primary bedroom good size w/walk-in closet, 4-pc bathroom. 2nd bedroom/office, laundry in-suite/storage. UNDERGROUND HEATED TITLED parking, TITLED storage locker. This 18+buiding w/NO PET Policy, fitness room. Easy access to University of Alberta, downtown, Whyte Ave, Shops, Restaurants, Kinsmen Field House. Top 5 MOST WALKABLE NEIGHBOURHOODS in Edmonton! Well maintained building. Check it out!