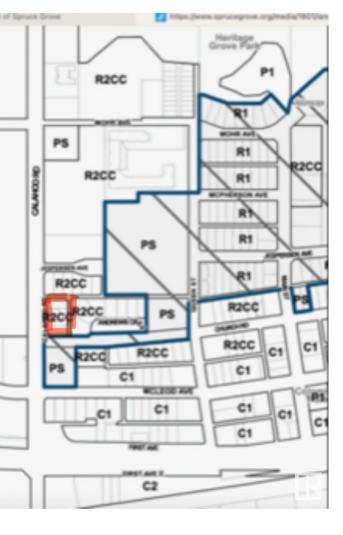

## 306 CALAHOO Road Spruce Grove AB

\$225,000

Rare opportunity for a lot located in the city centre of Spruce Grove which is zoned RC22 that will allow for Multi-Unit Dwellings, Accessory Buildings, Assisted Living Facility, Designated Assisted Living Facility Funeral Homes, Existing Public Utility Building, Row Housing, Stacked Sales Centre or a Special Care Facility. This residence had a house fire and the house is deemed uninhabitable. The house will need to be demolished and removed to allow for this opportunity. Maximum exposure with a corner lot and main road access. Huge lot size is 664 sqm. Detached single garage and fully fenced yard.