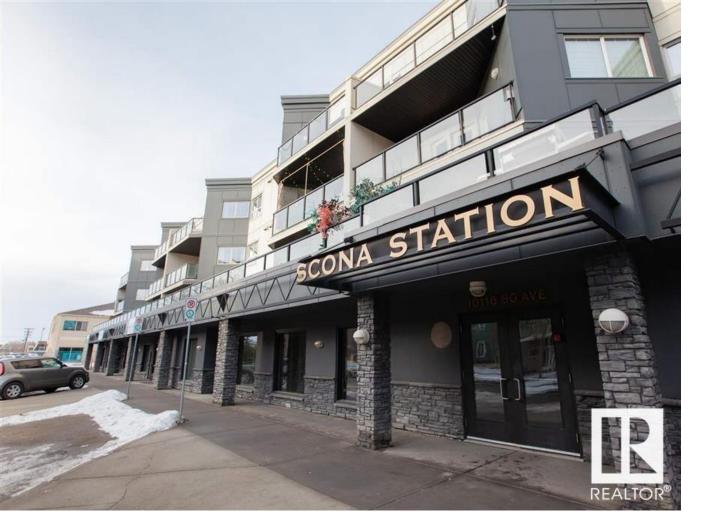

## 10116 80 Avenue 307 Edmonton AB \$229,900

AMAZING PRICE!!! Executive 2 Bed / 2 Bath steps to Whyte Avenue with over 1000 square feet! Ideal location for students or faculty at the University of Alberta. Close to restaurants, culture, nightlife and vibrancy. Bright and spacious. Kitchen has black appliances, granite counters and plenty of cabinets. Nice and functional floorplan with separated bedrooms. Unit comes with TITLED underground heated parking and storage cage. IN SUITE laundry plus huge storage room. Balcony that is perfect for BBQ's and entertaining. Bring along your fur-friends, we are PET friendly with condo approval. Very desirable property. Get it before its too late!