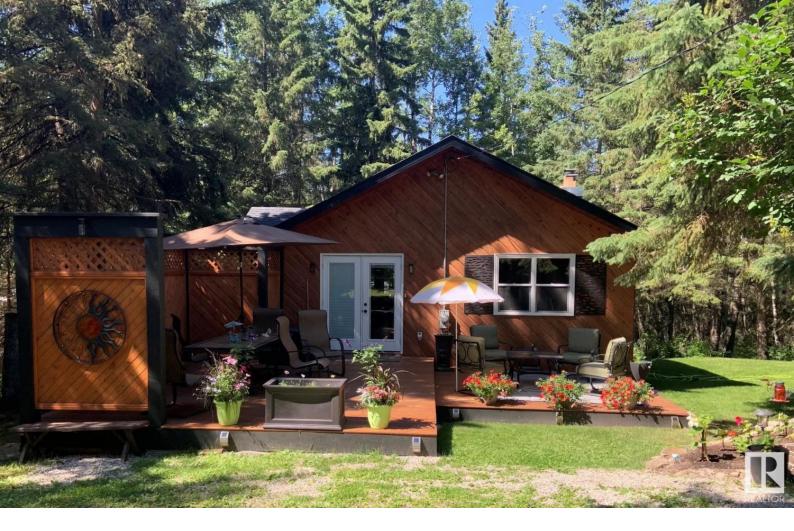

## #307 12272 Twp Rd 602 Rural Smoky Lake County AB

\$349,500

Rare opportunity!!!! Lake front property at Birchland Resort Garner Lake!!! This beautiful 868 sq. ft. 4 season cabin sits on half an acre and is surrounded by majestic spruce trees. This spacious 5 bedroom one bathroom cabin is the perfect place to sit back and relax with friends and family. The yard includes a 24'by 24'detached garage, various outbuildings, trails down to the lake where you can find beach volleyball, swimming and boating. Recent upgrades over the years include kitchen, flooring, furnace and shingles. GARNER LAKE has a provincial park w/ campground which offers activities like water sports, wildlife viewing, year round fishing, hiking on country trails, biking, boating, wind surfing, sailing and cross country skiing trails.