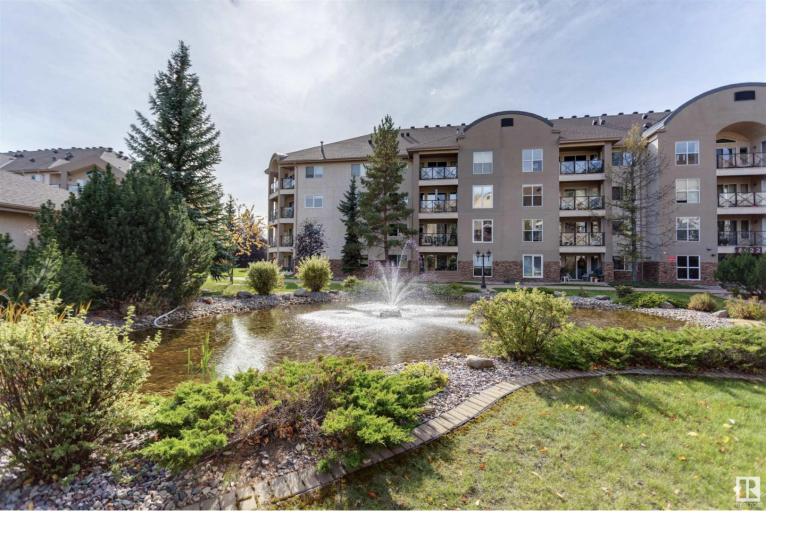

## 8912 156 Street 307 Edmonton AB

\$174,900

The Renaissance is a 55+ community with first class amenities, featuring a recreation center, infrared sauna, billiard tables, a social room, library, and guest suite, car wash bay, wood working or craft room. Private courtyard with water fountains. Within walking distance to the Meadowlark Health Centre, and all other amenities close by including public transportation, shopping and restaurants, library. Pride of ownership is evident in this one bedroom condo facing south with lots of natural sunlight, open concept for a spacious feeling home, large bedroom with walk through closet and a 4 piece bathroom. In suite laundry. Heated underground parking and storage