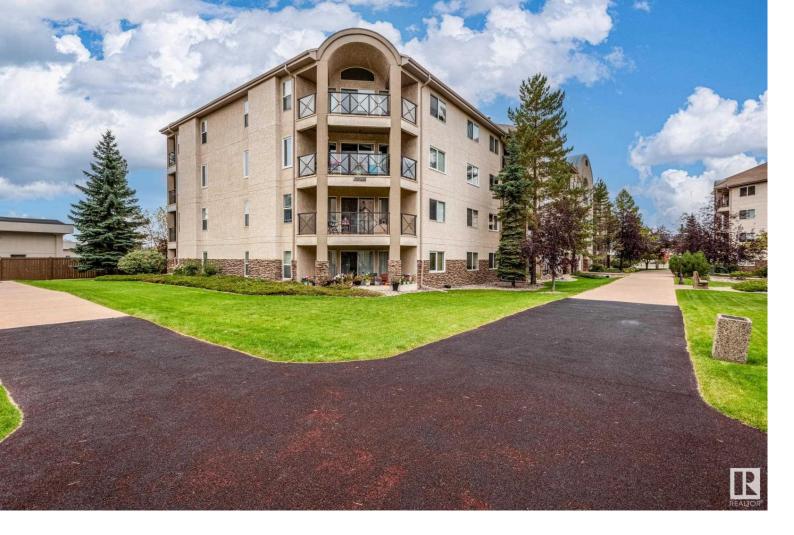

## 8922 156 Street 307 Edmonton AB

\$275.000

\*2 BEDROOMS PLUS DEN \* RESORT-LIKE LIVING \* The Renaissance at Meadowlark Park is one of the finest adult living communities in Edmonton. You are not just buying a condo but a way of life. Take part in social clubs, or just use the gym, sauna, pool tables, shuffleboard, library with puzzles as well as books, the list goes on. The amenities building is connected to the main building through the parking garage for the cold winter days. The beautifully maintained courtyard has two fountains, park benches and walking paths. The condo features two generously sized bedrooms plus a den with a built-in wall unit. The updated kitchen has a lot of storage space and flows into the living room with southwest view. A generous Cable TV package is included in the condo fees! The underground parking garage is heated and comes with two car wash bays as well as bike storage. You are steps away from the award-winning Meadowlark Medical Mall as well as Walmart, Safeway and much more, including a future Valley Line LRT stop.