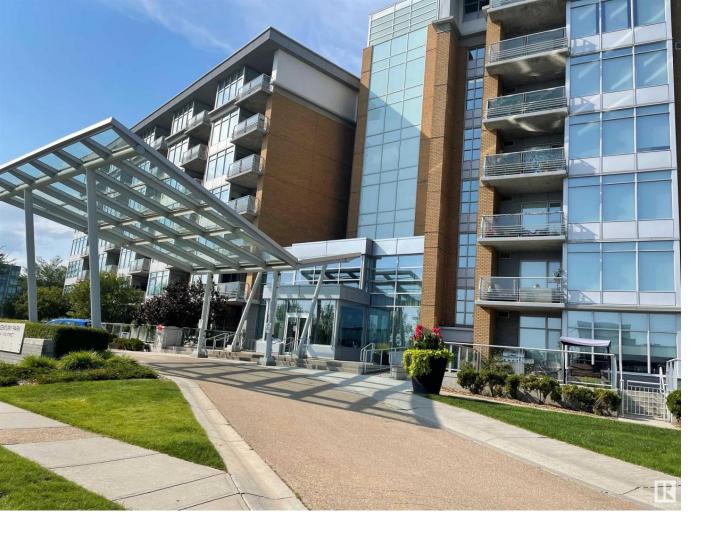

## 2504 109 Street 308 Edmonton AB

Exceptional condominium located in southwest Edmonton. Concrete building in ONE CENTURY PARK complex built with impeccable materials &This is an extremely well-constructed, high end CONCRETE BUILDING with high standards. This 2 bedrooms/2 bathrooms unit features incl. honed marble & granite, fireplace, air conditioning, top end stainless steel appliances (gas countertop stove & built-in oven), large island breakfast bar, in-suite laundry. The large owner's en-suite includes a his & hers vanity, soaker tub & glass surrounded shower. The interior is freshly painted& includes full blinds window treatment. The large private balcony facing over pristine kept courtyard includes a BBQ gas hook-up . Included w/ this condo unit is a titled underground parking stall & a titled storage locker. Also available is a secured bike storage.All utilities incls.in condo fee. Close to the YMCA fitness center, shops, banks & restaurants and just a short walk to the LRT station taking you to the U of A & Downtown in minutes.