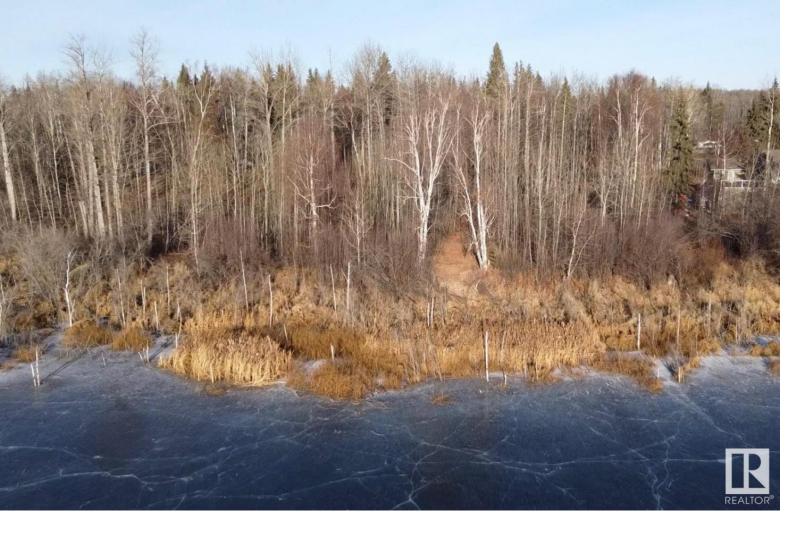

## 308 Topaz Lane 308 Rural Lac Ste. Anne County AB

\$154,500

Discover the serenity of Lessard Landing with this stunning Lakefront lot! Spanning 1.31 acres, it beckons with boundless potential. Partial clearing reveals versatile build sites, or simply revel in the tranquility of your private lakeside retreat. A driveway is already in place for convenience. Lessard's pristine beauty, with its lush foliage and abundant wildlife, is a haven for photographers and nature enthusiasts. Conveniently located just minutes from Hwy 43, it offers easy access to urban amenities. Embrace the allure of lakeside living today!