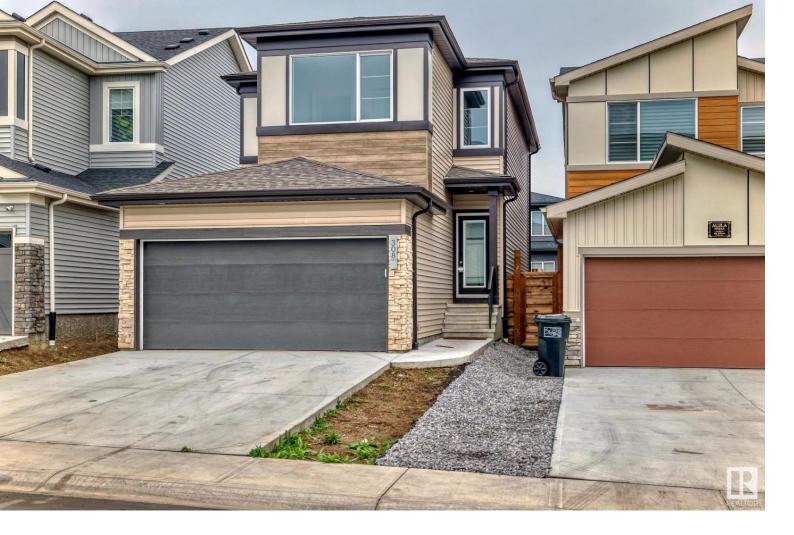

## 308 40 Street Edmonton AB

\$569,900

Welcome to this like new 3 bedroom 2 storey home nestled in the grand community of Hills at Charlesworth. This home offers a spacious floor plan with the kitchen offering ample cabinet and countertop space with a large island for all your entertaining needs. The living room is also spacious in size and the dining are looks out to the large back yard. The upper floor has 3 spacious bedrooms with the master offering a full en suite. Upper floor also has a large bonus room. The basement has a SIDE ENTRANCE and is ready to be developed. Double attached garage and a large drive way, Make this home yours!