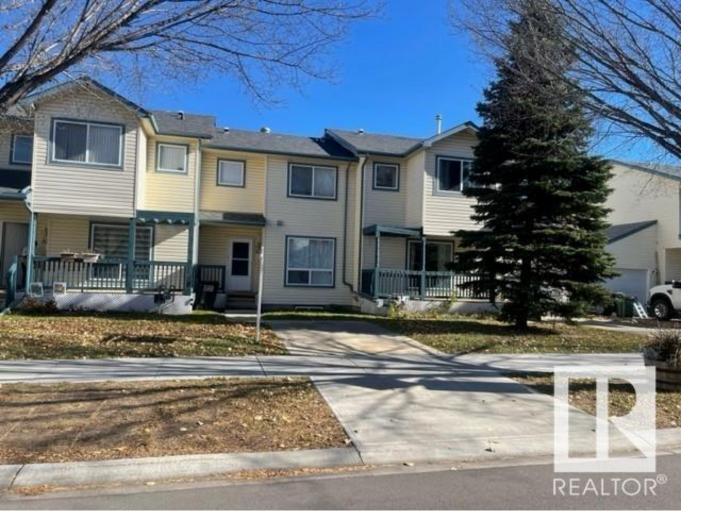

## 10909 106 Street Edmonton AB \$226,500

QUICK POSSESSION TOWH HOUSE IN AN OUTSTANDING LOCATION! MINUTES TO DOWN TOWN & LRT THIS 2 STORY TOWNHOUSE IS CENTRALLY LOCATED. WALKING DISTANCE TO ROYAL ALEXANDRA HOSPITAL AND LRT STATION. NAIT, GRANT MACEWAN, KINGSWAY MALL, MCDOUGALL PARK IS RIGHT ACROSS THE STREET FEATURING SPRAY PARK, PLAYGROUND AND PICNIC BENCHES, OPEN GREEN SPACE. FEATURING BRAND NEW FURNACE / H2O TANK! 3 BEDROOMS, 3 BATHROOMS MAIN FLOOR HAS A SPACIOUS LIVINGROOM, KITCHEN, DININIG AREA WITH PATIO DOOR LEADING TO THE 8x10 DECK & BACKYARD. THE UPPER FLOOR CONSISTS OF MASTER BEDROOM WITH WALKING CLOSET AND HALF BATH ENSUITE, TWO MORE BEDROOMS FULL BASEMENT IS UNSPOILED. PARKING RIGHT OUT YOUR FRONT DOOR!.MUST SELL BRING ALL OFFERS!! Listing Presented By: