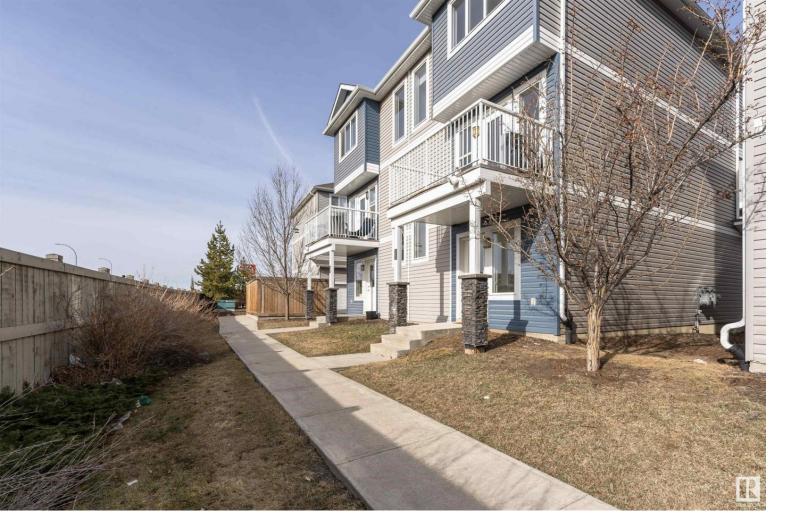

## 1816 RUTHERFORD Road 31 Edmonton AB \$289,900

This 1340 sqft 2 Master suite END unit townhouse in sought after Rutherford community of Southwest Edmonton with a DOUBLE ATTACHED GARAGE and a short walk to both shopping and schools. The lower level is the double attached garage, large storage area and mechanical room. Main floor boasts open floorplan with spacious kitchen features large window, U shaped design which has plenty of counterspace, cabinets and space for breakfast. Dining room is off kitchen and opens to a huge sun-soaked living room. From the living room are large windows and patio doors that lead to a balcony with street views. Upstairs offers TWO large master bedrooms WITH 4pc ensuites plus laundry room. Brand new bright modern vinyl flooring through-out the house. Close to schools, shopping, public transit, and all amenities.