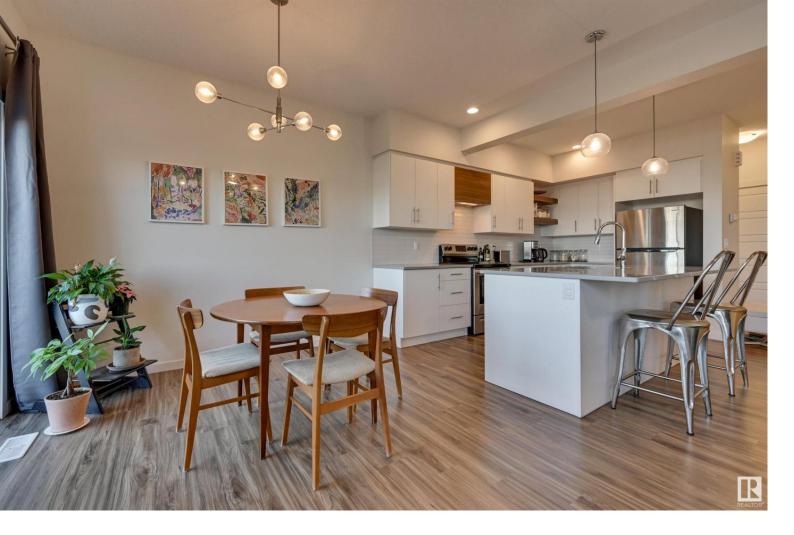

## 50 Edinburgh Court 31 St. Albert AB

\$429,900

1477 sq.ft. 3 bedroom/3 bathroom half duplex in the community of Erin Ridge walking distance to Lois E. Hole K-6 school ~ a wonderful feature to be able to walk your kids to school! Walk inside and you will be in awe of how bright the home is ... as well you will like the entrance built in to store your essentials or to showcase your 'Christmas decor'. Main floor offers an open concept kitchen dining room & living room with electric fireplace and patio doors to the backyard. Kitchen has lots of quartz counters, island to seat 3, and plenty of cupboard space. Upstairs 3 well balanced bedrooms, laundry and 4 piece bathroom. Primary bedroom is nice and bright, walk-in closet and a 3 piece ensuite mimicking the finishing throughout. Basement is unfinished but currently used as a kids play area. This half duplex has a double garage perfect for those snowy winter days. This complex is well maintained and please note the condo fees include your insurance for the unit.