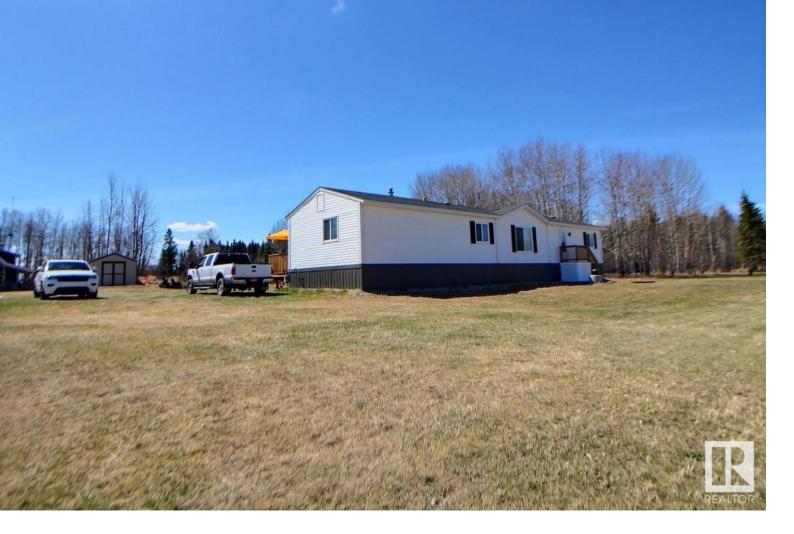

## 53414 RGE RD 62 31 Rural Lac Ste. Anne County AB

\$249,900

Fantastic 1.52 Acre Corner Lot in Sherwood Cove on Lake Isle! Offers an IMMACULATE 1520 sqft modular home with 4 bedrooms & 2 bath. All Services new in 2021, including well holding tank (1450g) and power. Loads of potential with the lot. Quick walk to waterfront and boat launch. Year-round enjoyment: water sports, fishing, hiking, quadding, sledding (trails are endless). Silver Sands Golf Course (18 holes) just 10 minutes away. Make it a vacation retreat or a full time residence, you wont be disappointed with this amazingly friendly lake community. Only 6 minutes to Darwell, 15 minutes to Entwistle and 1 hr to Stony Plain.