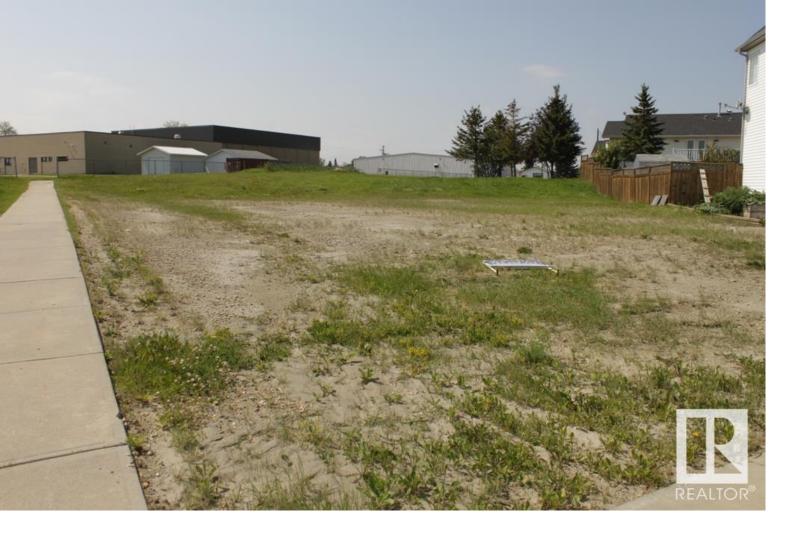

## 31 Beaverhill View Crescent Tofield AB

\$97,000

This inside corner lot backs onto the School grounds and will accommodate a great variety of home styles and as the only lot with back alley access, you can build a garage or shop or park your RV off street. Location, Location, Location, Location! Large diamond shaped lot adjacent to the walking trail. Tofield is just 30 minutes east of Edmonton and Sherwood Park and 45 minutes from the Edmonton International Airport (YEG). Tofield offers a health centre, medical clinic, pharmacies, 2 schools and numerous recreational opportunities. Welcome home!