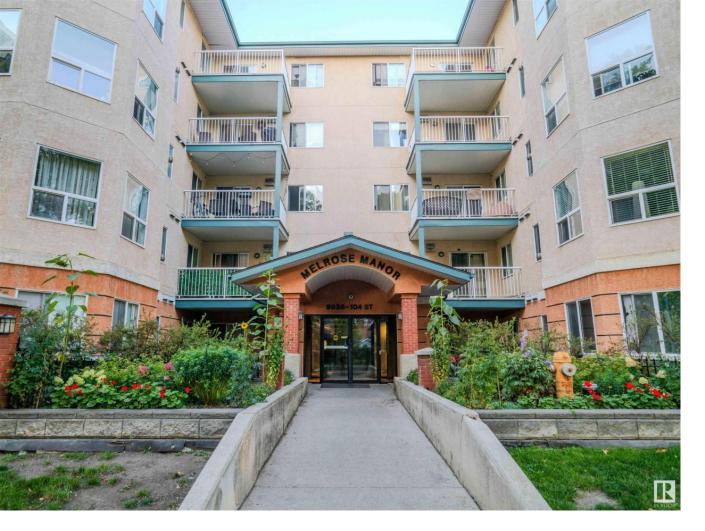

## 9938 104 Street 310 Edmonton AB \$234,900

Welcome to Melrose Manor! This amazing complex is located on a quiet tree lined street away from busy but very close to the convenience of living Downtown. This extremely spacious 2-bedroom, 2 full bathroom condo features so many pleasant upgrades to include vinyl plank flooring, new window coverings and fresh paint. The kitchen offers newer stainless appliances, quartz countertops plenty of cabinetry and counter space. The dining room opens to the spacious living room with gas fireplace. The primary bedroom has a 4-piece ensuite that has a new vanity and faucet and features a barn door style of access. The in-suite laundry room with room for storage is next to the spacious entrance. Secured and heated underground parking as well as a welcoming lobby. Situated close to the LRT, walking distance to cafes, shopping, groceries, the River Valley, and Ice District "GO OILERS" All of this with heated underground parking and a convenient car wash.