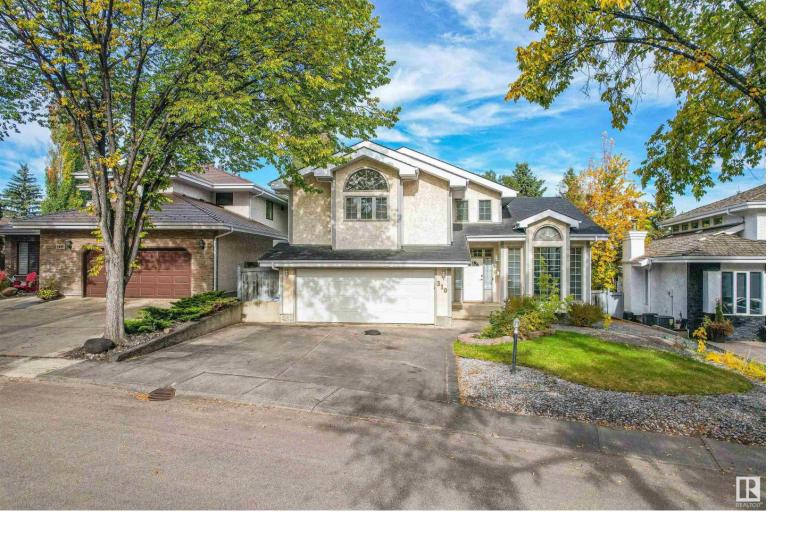

## 310 O'CONNOR Close Edmonton AB

\$749,800

Welcome to your dream home nestled in the desirable Whitemud Creek community! This well maintained residence features a spacious 2,820 sq. ft. of living space and a private master suite on upper floor, complete with a luxurious Jacuzzi tub and a walk-in closet. The main level boasts two additional bedrooms, a full bathroom, a large dining room, and an expansive living room filled with natural light-perfect for family gatherings and entertaining. The fully finished walkout lower level includes a large bedroom, a full bath, a den, and convenient access to a massive double attached garage. Recent upgrades enhance the home's appeal, including a new kitchen countertop and sink (2016),dishwasher (2015), Basement cupboards (2017) and flooring (2019), exterior roofing (2015), and deck maintenance with new stairs (2019). Enjoy the fantastic outdoor lifestyle with nearby walking trails and jogging paths, ideal for fitness enthusiasts. The area is also served by highly-rated schools.