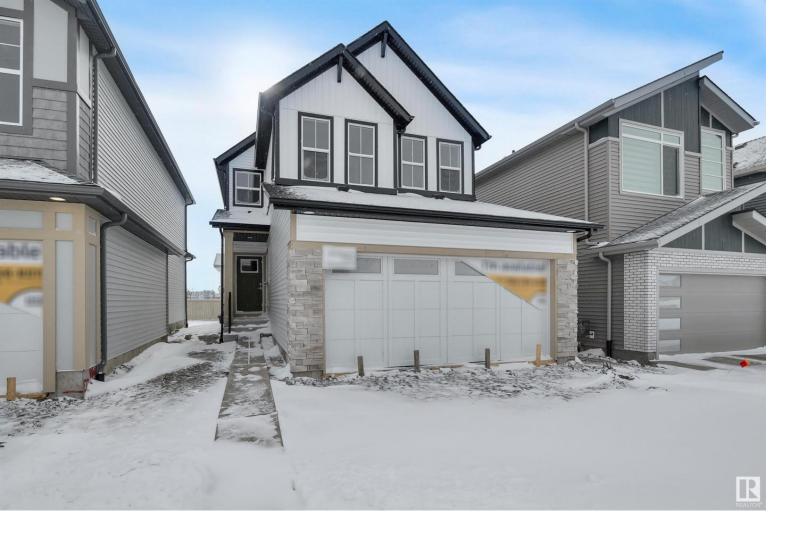

## 3105 ERLANGER Way Edmonton AB

\$569,900

Welcome to sought after Edgemont. Featuring The Elmswood at 2000 SF is the ideal family home. Upon entering you are greeted with 9 ft ceilings and LVP flooring. On the main floor, you'll find a gourmet kitchen with stainless steel appliances and quartz counters that opens up to the dining and great room, perfect for entertaining! The main-floor offers a bedroom and the conveniently a full bathroom. Travelling upstairs on lush carpet, you are greeted by a welcoming bonus room that separates the primary bedroom suite from the additional two bedrooms for a total of 4 BEDROOMS in this lovely home. An exterior SEPARATE ENTRANCE to the basement offers limitless possibilities for a future basement development. The SPACIOUS property is Green Built. Some of the features included are energy star appliances, eco bee thermostat, upgraded insulation, low E windows, HRV, tankless water system, solar panel rough in and much more! Close to all amenities, DON'T DELAY!