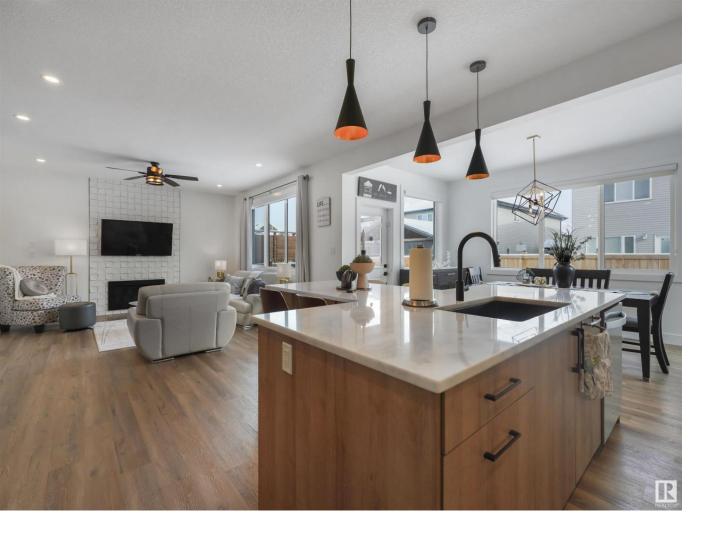

## 3109 PELERIN Crescent Beaumont AB

\$639,900

Introducing an entertainer's dream in Place Chaleureuse, this extraordinary new listing showcases a meticulously upgraded kitchen adorned with stunning granite countertops. Boasting 5 bedrooms, one conveniently located on the main floor, a generously sized bonus room, this residence offers a total of 2387 square feet of living space. The expansive open-concept great room sets the stage for gatherings and socializing, while the primary suite provides a lavish 5-piece en-suite for unparalleled comfort and relaxation. Highlighting amenities such as a sleek linear fireplace, top-of-the-line gas cooktop, gorgeously appointed appliances, this home ensures both style and functionality. Triple pane windows enhance energy efficiency and tranquility, while the luminous basement with a separate entrance presents exciting opportunities for customization and expansion. Strategically positioned near schools, amenities, and major thoroughfares, this property offers convenience and accessibility. Do not miss out!