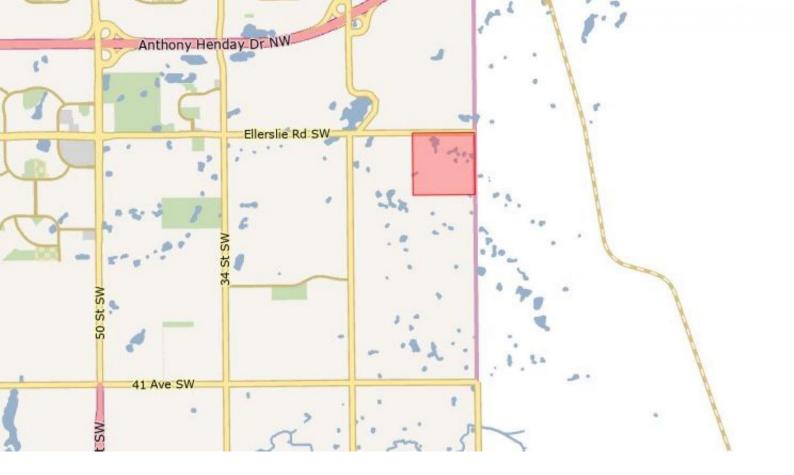

## 311 ELLERSLIE Road Edmonton AB

\$87,000

For sale is an undivided 4/640 interest in the 160-acre land in Decoteau area in the Southeast Edmonton. This stakeholder's share or undivided interest is equal to 1 acre more or less. The combining parcel is currently in Agricultural zoning and unsubdivided, unserviced. Great opportunity for investors and future developers. Values of lands have been proved to increase over time around the world. Note: Undivided interest is type of co-ownership where each owner has an equal right to the entire property rather than owning a specific part. No individual co-owner has exclusive rights to any specific portion of the property. This undivided interest is not specifically physically located on the whole parcel and is not for personally developed at the moment.