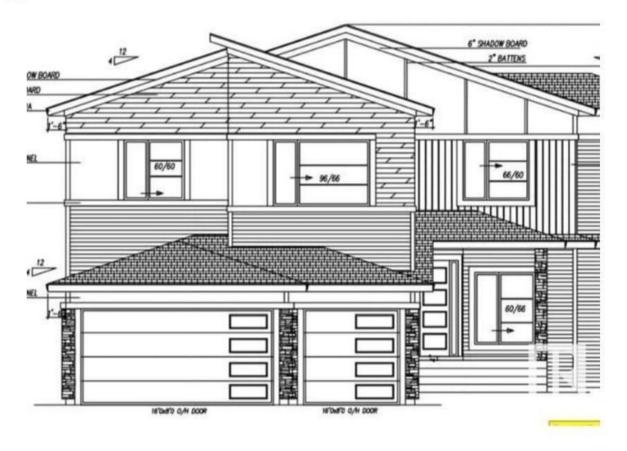

## 3111 2 Avenue Sw Edmonton Edmonton AB

\$1,050,000

TRIPLE GARAGE CUSTOM BUILT in ALCES Community close to all amenities. Offering 5 BEDS/4 BATHS.

\*\*\*\*YOU CAN CHOOSE ANY FLOOR PLAN\*\*\*\* OR Features LIVING & FAMILY ROOM w/OPEN TO ABOVE

CEILING, 9' Ceilings upstairs w/8' doors, MAIN FLOOR BEDROOM & full 3pc Bath on MAIN FLOOR LVP, SPICE

KITCHEN w/gas cooktop, walk thru pantry, QUARTZ, upstairs laundry, sizable nook w/easy access to deck.

Master Bedroom w/coffered ceilings & walk in closet, 5pc ensuite w/6 JET JACUZZI TUB, mammoth bonus

room, 3 other rooms w/one 3pc bath & one JACK/JILL 3pc W/CUSTOM STAND-IN-SHOWER. Full basement

offering 9' Ceilings perfect for LEGAL SUITE & ample space for customized development. Dual water drains in

Triple Garage.

Listing Presented By:

Originally Listed by: Venus Realty

amarjit.realtor@hotmail.com