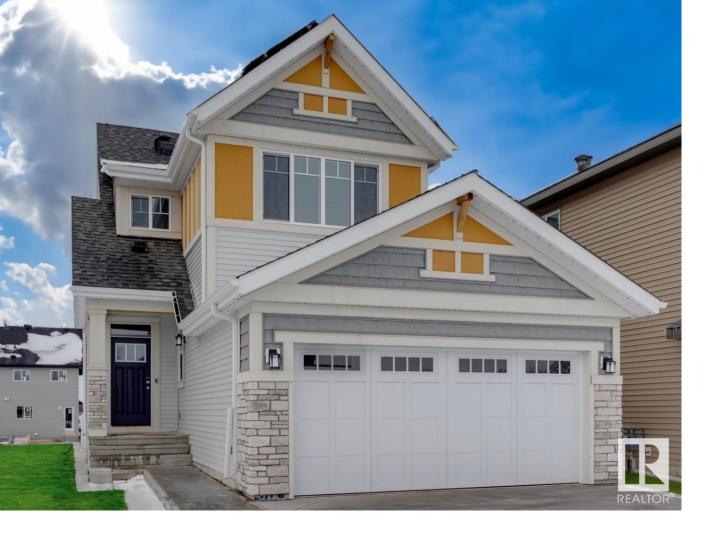

## 3116 158 Street Edmonton AB

\$617,900

Introducing the Reece 24 by Jayman Built, an exquisite 3-bed, 2.5-bath sanctuary blending contemporary comfort with sophisticated design. Enter through the foyer to discover a flexible front flex/den, perfect for a home office. The heart of the home features a central kitchen with an island eating bar and a convenient walk-thru pantry accessible from the mudroom. Gather in the luminous rear dining area and great room for memorable moments. Unwind in the primary bedroom offering a lavish 5-piece ensuite complete with a double vanity, soaker tub, and standalone shower, alongside a spacious walk-in closet. Upstairs, a versatile central bonus room provides entertainment space. A dedicated laundry room enhances convenience. Outside, a double attached garage ensures protection for vehicles and storage. With smart home technology, you control your space effortlessly. Experience the epitome of modern living in the Reece 24 by Jayman BUILT.