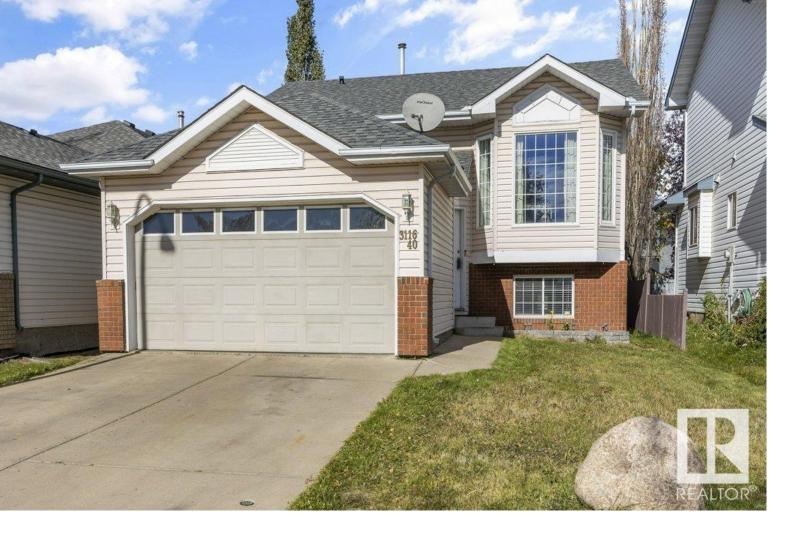

## 3116 40 Avenue Edmonton AB

\$419,900

INCREDIBLE VALUE! This fully finished Bi-Level offers over 2000sqft of living space plus DOUBLE ATTACHED GARAGE! With a total of 5 bedrooms and 3 full bathrooms, perfect for growing families. Upper level is bright and sunny w/ large windows. Formal living room & dining room are perfect for entertaining! Large eat-in kitchen w/ loads of cupboards & counter space, stainless appliances. Cozy family room with views out to the backyard. Completing the main is a bedroom and full bathroom. Downstairs has 4 large bedrooms incuding the primary w/ walk in closet and FULL ENSUITE! Don't miss the HUGE STORAGE space under the stairs. Backyard w/ mature trees, two tiered deck & flat grassy space for kids to play! Notables include: HEATED GARAGE, NEW WASHER DRYER (2024), roof replaced apprx 10 years ago. PERFECTLY LOCATED on a quiet street close to SCHOOLS, parks, transit and shopping!