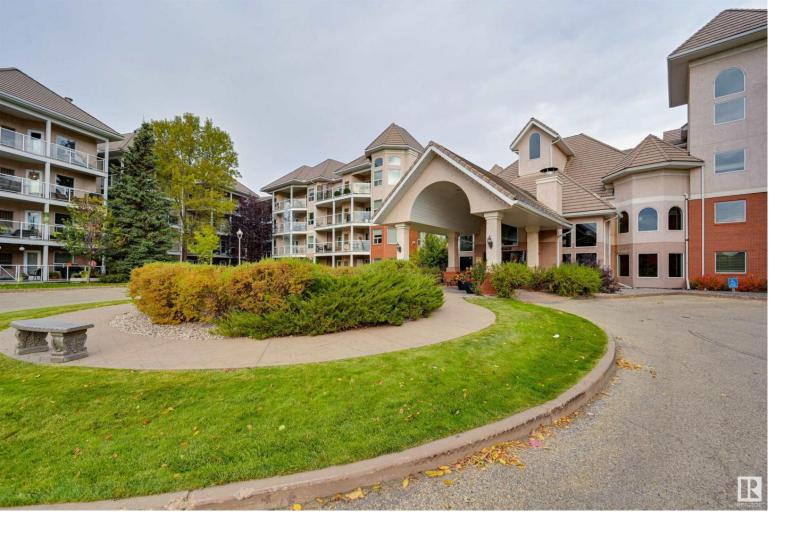

## 9008 99 Avenue 312 Edmonton AB

TREELINE VIEWS from this very BRIGHT 1135 sq.ft. 2 bedroom 2 bathroom condo in RIVER GRANDE conveniently located with the river valley trails at your doorstep, transportation & minutes to the Ice District & quick access to the U of A. This open concept layout has south & east exposures with lots of natural light. The kitchen has white cabinetry, a window, pantry & an island with an eating bar & storage. The living room has a gas fireplace & access to the east facing balcony. The second bedroom is across from the 3 piece bathroom. The primary suite has a walk through closet to the 4 piece ensuite. There is a storage/laundry room. Recent upgrades include brand new wide luxury vinyl plank flooring & paint. Included is the fridge, ceramic top stove, built-in microwave, Bosch dishwasher, INSUITE WASHER & DRYER, A/C. TANDEM UNDERGROUND PARKING #15 with a storage cage. A very well run complex with a fitness room, social room, games room, TV room, guest suite, car wash & visitor parking. Pet friendly.