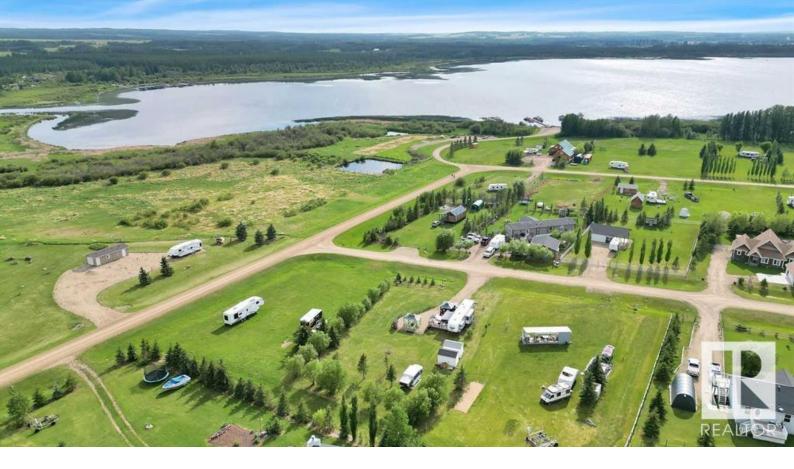

## 312 Sunset Bay Rural Wetaskiwin County AB

\$105,000

Lake Living offers a unique opportunity with close to a half an acre of developable space. Currently, you can savor the tranquility by parking your RV and enjoying the deck and gazebo in this serene setting, only moments from the lake. With abundant options for outdoor activities like fishing, boating, snowmobiling, or even skating on the lake in winter, this location is ideal for those seeking a getaway from the hustle and bustle of city life. Whether you dream of building a cottage or establishing a permanent residence, this is your chance to create your own private oasis and enjoy ultimate serenity. There are services too: electricity, excellent cell reception in the area & a septic tank for this lot. Included are two storage sheds, the BBQ Gazebo, and 2 10x12 Gazebos, deck, and custom steel fire pit plus metal fencing. Seller would sell 2021 5th wheel trailer privately and a 3000lb Port a Doc lift is for sale. Breath the fresh lake air and relax!!!