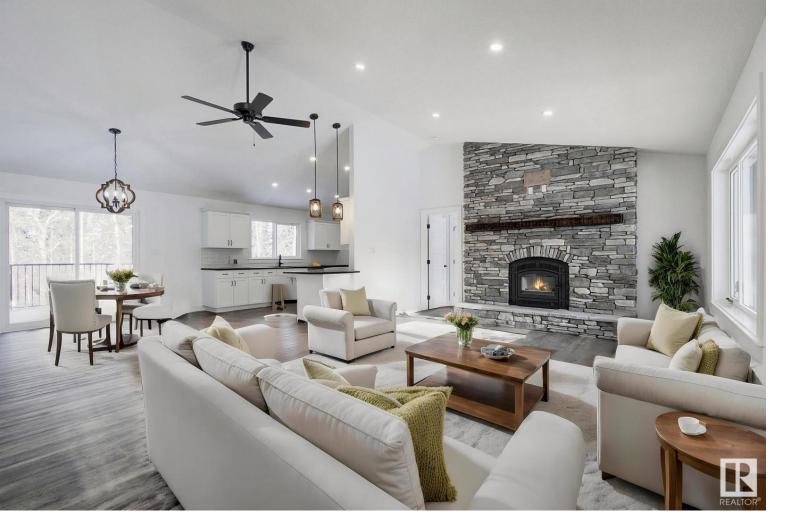

## 313 55504 RR 13 Rural Lac Ste. Anne County AB

IMMEDIATE POSSESSION! 2.27 ACRES enveloped by a majestic treed paradise! Quality custom built walkout bungalow, just under 1600 sq ft, nestled in nature. Modern country charm, featuring a grand floor to ceiling wood burning stone fireplace. Beautiful vaulted ceilings, an open concept living, kitchen and dining that flow functionally and beautifully. Three bedrooms up, featuring a 5 pc spa-like ensuite, and a full 4 pc main bath. Unspoiled walkout basement is framed in for a 4th bedroom, laundry and a large future family room! The backyard oasis in donned by the massive 12 x 22 deck on a concrete pad overlooking your trees of many varieties! The builder provides Progressive New Home Warranty. GST is included in the purchase price. Enjoy the breathtaking landscape, it's not as far out as you think!