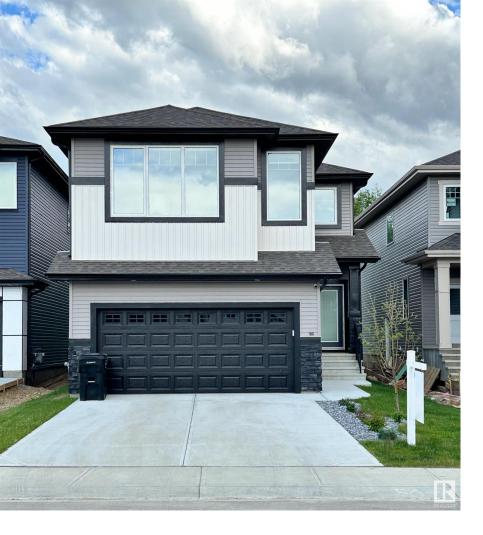

## 315 35 Avenue Edmonton AB

\$655,000

Welcome to this beautiful home in the Maple Crest community, built by Bedrock Homes! This charming residence offers 2,500 sq. ft. of living space, featuring 3 bedrooms, 2.5 baths, a main floor den/bedroom, and a fully landscaped yard that backs onto a serene, tree-lined natural space. The main floor boasts a luxurious, modern kitchen with a large island, quartz countertops, stainless steel appliances, and sleek cabinets. Conveniently, there's also a second spice kitchen with additional cabinets and storage for all your culinary needs. The main floor also includes a den/bedroom with stylish barn-style doors, a 2-piece bathroom, and luxury vinyl plank flooring, all under 9' ceilings. Upstairs, you'll find a spacious master bedroom with an oversized 5-piece ensuite, two additional bedrooms with large closets, a shared 4-piece bathroom, a bonus room, and a laundry room with ample storage. This home is ideally located near a public transit hub, shopping plaza, rec-center, and easy access to all major highways.