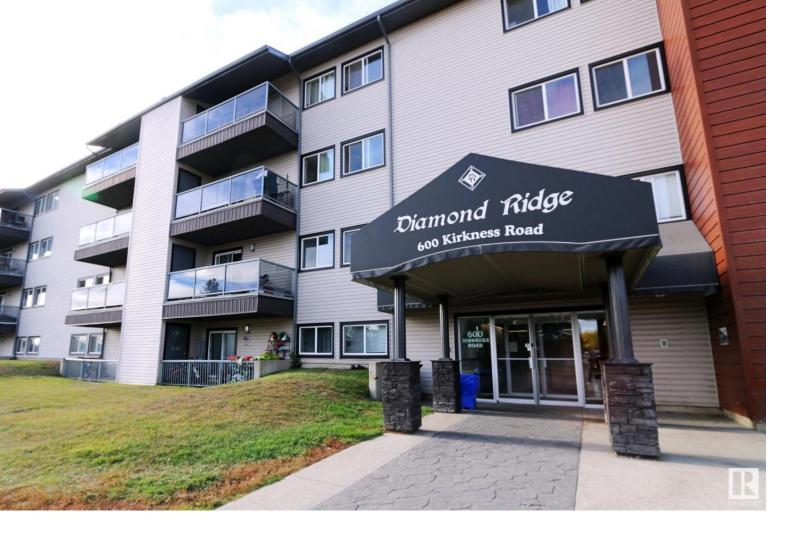

## 600 KIRKNESS Road 316 Edmonton AB

\$105,800

Amazing Deal! 3rd floor, Fresh paint, laminate floors and two bedrooms, the best priced condo in the area. Updated Exterior, Windows and doors, glass balcony with Duradek, overlooking the park and trees. Same floor laundry, and it also has a storage next to the balcony. Easy access to Henday and Manning drive, Great investment or starter home.